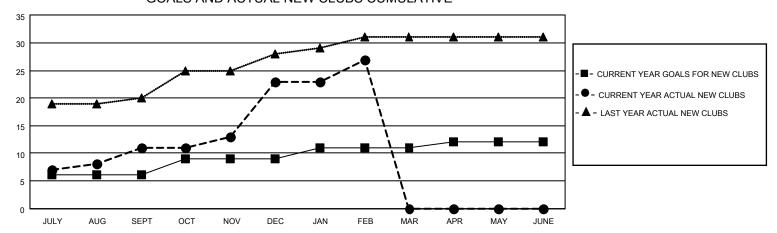

## GOALS AND ACTUAL NEW CLUBS CUMULATIVE

## MONTHLY MEMBERSHIP PROGRESS REPORT

LOCATION INDIA District 317 A Results as of: 2/28/2021

| Clubs         |               |           |               | Members               |                        |                         |                                                    |  |
|---------------|---------------|-----------|---------------|-----------------------|------------------------|-------------------------|----------------------------------------------------|--|
|               | RESULTS FOR   | 2020-2021 |               | RESULTS FOR 2020-2021 |                        |                         |                                                    |  |
| QUARTER       | NEW CLUB GOAL | NEW CLUBS | DROPPED CLUBS | QUARTER MEME          | BER GROWTH NET<br>GOAL | MEMBER GROWTH<br>ACTUAL | DROPPED<br>MEMBERS ACTUAL<br>(including transfers) |  |
| JULY/AUG/SEPT | 6             | 11        | 0             | JULY/AUG/SEPT         | 200                    | 656                     | 188                                                |  |
| OCT/NOV/DEC   | 3             | 12        | 0             | OCT/NOV/DEC           | 150                    | 666                     | 402                                                |  |
| JAN/FEB/MAR   | 2             | 4         | 17            | JAN/FEB/MAR           | 100                    | 187                     | 228                                                |  |
| APR/MAY/JUNE  | 1             | 0         | 0             | APR/MAY/JUNE          | 50                     | 0                       | 0                                                  |  |