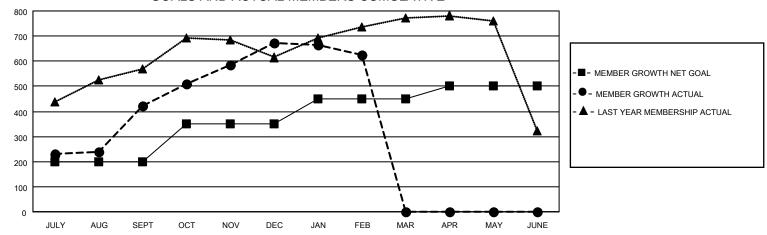

## GOALS AND ACTUAL MEMBERS CUMULATIVE

| DROPPED CLUBS: 17            |     | 133 CLUBS OF 198 ADDED 1 OR MORE | GENDER DISTRIBUTION             |                |       |
|------------------------------|-----|----------------------------------|---------------------------------|----------------|-------|
|                              |     | NEW MEMBERS                      | MALE                            | 3,755 (65.98%) |       |
|                              |     |                                  | FEMALE                          | 1,936 (34.02%) |       |
| DROPPED MEMBERS              |     |                                  |                                 | , ,            |       |
| DECEASED                     | 19  | CLICK HERE FOR CUMULATIVE        | TOTAL FAMILY UNIT MEMBERS       |                | 2,553 |
| CLUB CANCELLED 206 OTHER 593 |     | MEMBERSHIP DATA                  |                                 |                | 4 005 |
|                              |     | II .                             | FAMILY MEMBERS PAYING HALF DUES |                | 1,395 |
| TOTAL                        | 818 |                                  | 0000                            |                |       |

## MONTHLY MEMBERSHIP PROGRESS REPORT

LOCATION INDIA District 317 A Results as of: 2/28/2021

| Clubs         |               |           |               | Members               |                        |                         |                                                    |  |
|---------------|---------------|-----------|---------------|-----------------------|------------------------|-------------------------|----------------------------------------------------|--|
|               | RESULTS FOR   | 2020-2021 |               | RESULTS FOR 2020-2021 |                        |                         |                                                    |  |
| QUARTER       | NEW CLUB GOAL | NEW CLUBS | DROPPED CLUBS | QUARTER MEME          | BER GROWTH NET<br>GOAL | MEMBER GROWTH<br>ACTUAL | DROPPED<br>MEMBERS ACTUAL<br>(including transfers) |  |
| JULY/AUG/SEPT | 6             | 11        | 0             | JULY/AUG/SEPT         | 200                    | 656                     | 188                                                |  |
| OCT/NOV/DEC   | 3             | 12        | 0             | OCT/NOV/DEC           | 150                    | 666                     | 402                                                |  |
| JAN/FEB/MAR   | 2             | 4         | 17            | JAN/FEB/MAR           | 100                    | 187                     | 228                                                |  |
| APR/MAY/JUNE  | 1             | 0         | 0             | APR/MAY/JUNE          | 50                     | 0                       | 0                                                  |  |